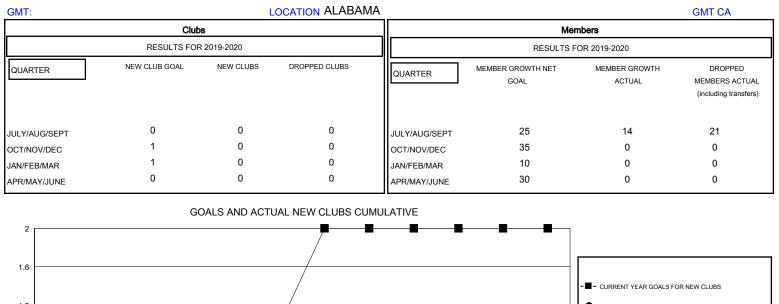

## MONTHLY MEMBERSHIP PROGRESS REPORT

## District 34 C

Results as of: 7/31/2019





| DROPPED CLUBS: 0 |        | 5 CLUBS OF 41 ADDED 1 OR MORE<br>NEW MEMBERS                                                    | GENDER DISTI<br>MALE<br>FEMALE |         |  |
|------------------|--------|-------------------------------------------------------------------------------------------------|--------------------------------|---------|--|
| DECEASED         | 1<br>0 | CLICK HERE FOR CUMULATIVE TOTAL FAMILY UNIT MEMBERS   MEMBERSHIP DATA TOTAL FAMILY UNIT MEMBERS |                                | MEMBERS |  |

FEB

MAR

APR

MAY

DUES

JUNE

FAMILY MEMBERS PAYING HALF

MBR0181

-20

OTHER

TOTAL

JULY

AUG

SEPT

OCT

20

21

NOV

DEC

JAN

© Copyright 2019, Lions Clubs International, All Rights Reserved.

Page 1 of 1

192

97