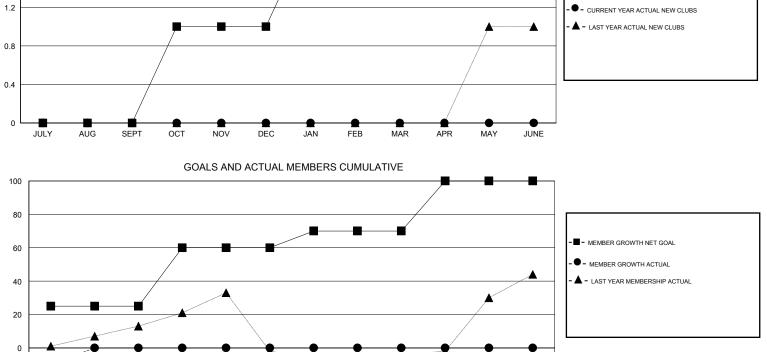

## MONTHLY MEMBERSHIP PROGRESS REPORT

## District 34 C

Results as of: 7/31/2019





| DROPPED CLUBS: 0 |        | 5 CLUBS OF 41 ADDED 1 OR MORE<br>NEW MEMBERS                                                    | GENDER DISTI<br>MALE<br>FEMALE |         |  |
|------------------|--------|-------------------------------------------------------------------------------------------------|--------------------------------|---------|--|
| DECEASED         | 1<br>0 | CLICK HERE FOR CUMULATIVE TOTAL FAMILY UNIT MEMBERS   MEMBERSHIP DATA TOTAL FAMILY UNIT MEMBERS |                                | MEMBERS |  |

FEB

MAR

APR

MAY

DUES

JUNE

FAMILY MEMBERS PAYING HALF

MBR0181

-20

OTHER

TOTAL

JULY

AUG

SEPT

OCT

20

21

NOV

DEC

JAN

© Copyright 2019, Lions Clubs International, All Rights Reserved.

Page 1 of 1

192

97